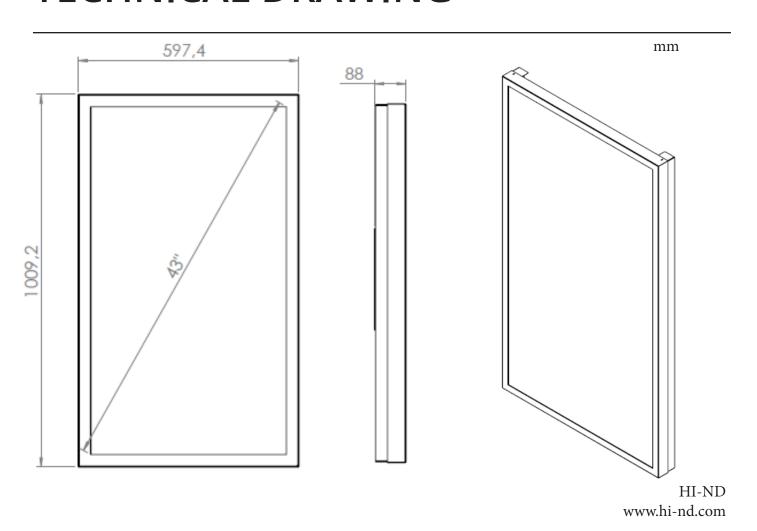

# WALL CASING PROTECT 43" Portrait

HI-ND wall casing PROTECT is designed to give a professional signage feeling. It has a polycarbonate protection. Different models in landscape and portrait mode to allow airflow from top to bottom as only the sides are covered completely to the wall. There is space for power plugs inside. Available in black and white as standard but custom colors and materials like brass and stainless steel can be ordered upon request. Designed for Samsung QMC - LG UM5N-E and UH5N-E





# **TECHNICAL DRAWING**





# **SPECIFICATION**

#### **FEATURES**

- Designed for displays from Samsung QMC LG UM5N-E, UH5N-E
- Space for power plugs
- Integrated display mount
- Polycarbonate protection

### **MATERIALS**

· Powder coated metal

### POWDER COATING OPTIONS

Black, RAL 9005str White, RAL 9003str Custom color upon request

## PART NO AND DESCRIPTION

WC4300-5101-51 Wall Casing PROTECT, White WC4300-5101-52 Wall Casing PROTECT, Black