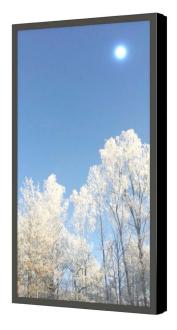

# WALL CASING PROTECT 43" Portrait

HI-ND wall casing PROTECT is designed to give a professional signage feeling. It has a polycarbonate protection. Different models in landscape and portrait mode to allow airflow from top to bottom as only the sides are covered completely to the wall. There is space for power plugs inside. Available in black and white as standard but custom colors and materials like brass and stainless steel can be ordered upon request. Designed for Samsung QMC - LG UM5N-E and UH5N-E

### POWDER COATING OPTIONS

Black, RAL 9005str White, RAL 9003str Custom color upon request

## PART NO AND DESCRIPTION

WC4300-5101-51 Wall Casing PROTECT, White WC4300-5101-52 Wall Casing PROTECT, Black