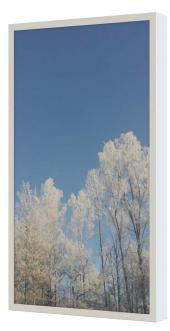

# WALL CASING PROTECT 43" Portrait

HI-ND wall casing PROTECT is designed to give a professional signage feeling. It has a polycarbonate protection. Different models in landscape and portrait mode to allow airflow from top to bottom as only the sides are covered completely to the wall. There is space for power plugs inside. Available in black and white as standard but custom colors and materials like brass and stainless steel can be ordered upon request. Designed for Samsung QMC - LG UM5N-E and UH5N-E

### POWDER COATING OPTIONS

Black, RAL 9005str White, RAL 9003str Custom color upon request

## PART NO AND DESCRIPTION

WC4300-5101-51 Wall Casing PROTECT, White WC4300-5101-52 Wall Casing PROTECT, Black